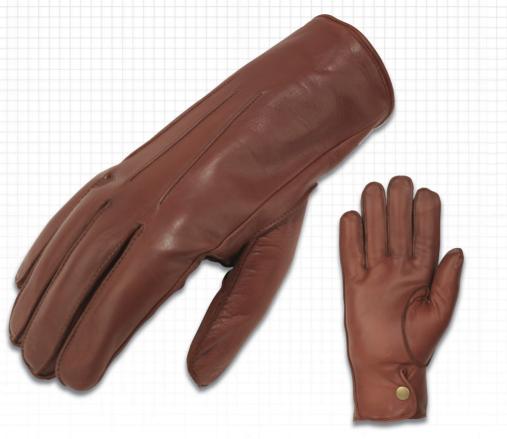

#### LEATHER UNIFORM

A classic entry level uniform glove worn by police officers during routine operations, this design is one of our best selling styles. It is made from soft buttery gloving leather and has a centre palm vent with a dome and stud fastener at the wrist. Fully lined with brushed fleece, making it warm and comfortable to wear, it is available in three colours and in up to six sizes per colour.