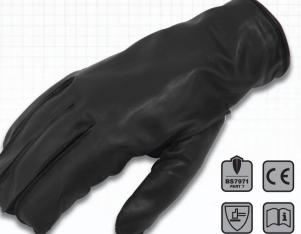

#### **SLASH RESISTANT**

Enjoy unparalleled cut protection with our revolutionary seamless knitted lining made from Kevlar® with a glass-fibre core. Featuring a water and chemical resistant PYROHIDE® leather outer, this design has the appearance of a normal leather uniform glove but offers unmatched cut resistance preventing injuries from knives, razors and other sharp objects.