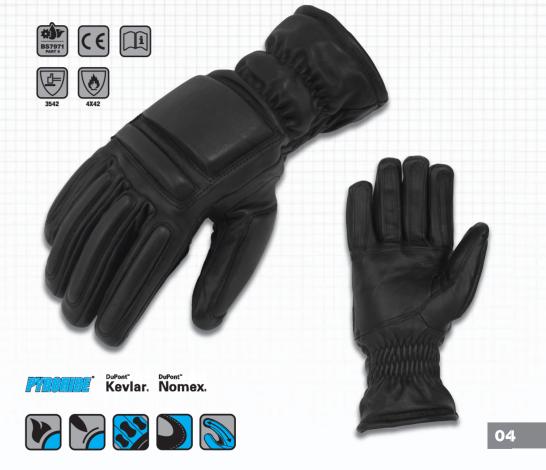

#### OPERATIONAL

Advanced materials mixed with cutting edge design make this gauntlet length glove a perfect choice for SWAT, tactical teams and Special Forces.
Featuring a 9 oz Kevlar fabric combined with digitised leather palm and plain leather patches, this design boasts an impressive array of features. Close fitting, cut-resistant and flame retardant, impact protection is provided via the injection molded hard knuckle and ventilated Thermo Plastic Rubber (TPR) finger pads.