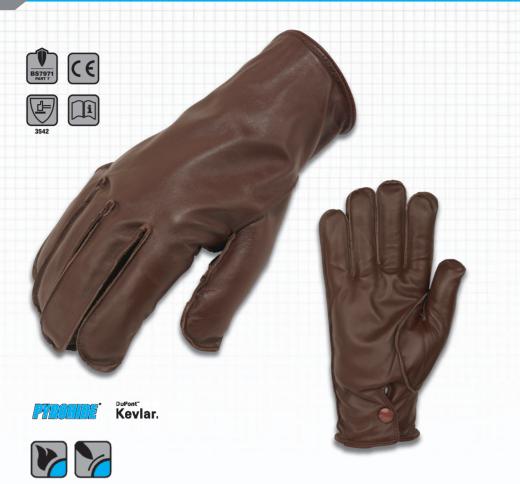

SB01994A LINED SLASH RESISTANT LEATHER GLOVE

Functional and affordable, this style provides users with the same levels of protection as the previous two designs and has an outer shell made from top finished grain leather produced

in our own tannery in Somerset.