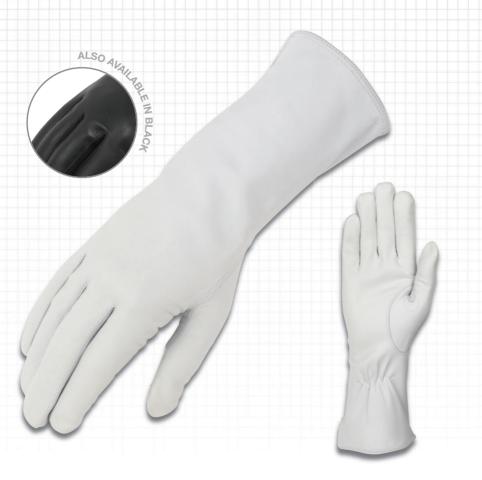

#### OPERATIONAL

Coveted around the world for its design and build quality, this glove is made to cope with the exacting standards required by modern pilots. Offering high levels of comfort and dexterity, this unlined gauntlet length glove is fashioned from premium grade water and perspiration resistant sheepskin leather. Table cut in the traditional manner and sewn full-piqué, it is supplied in both men's and women's sizes in black and pearl.