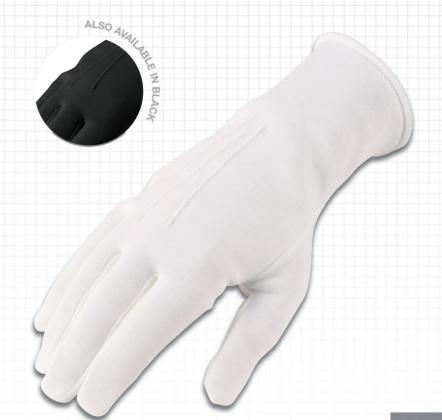

## SB01169M & SB01167M UNLINED COTTON SIMPLEX

UNLINED COTTON SIMPLEX
CEREMONIAL GLOVES

An essential item for special occasions and events in law enforcement, our unlined cotton ceremonial gloves have classic design features and are available with either a button fastening or a pinch of elastic at the wrist.

Manufactured in the UK and made from British cotton simplex fabric, these are the finest ceremonial gloves currently available anywhere in the world. Made without compromise, they will provide years of service for those important engagements such as dinners, graduations, weddings and funerals.