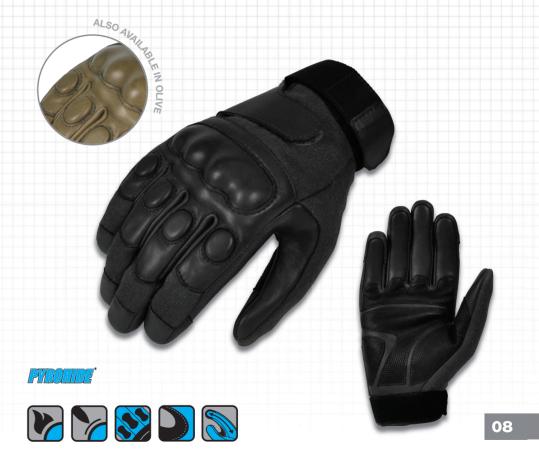

Form and function combine in our latest model to be made available to Police and Military Services. Using a Pyrohide® cowhide leather palm combined with a PBI fabric back and Kovenex® lining, this close fitting short length glove provides wearers with high levels of dexterity as well as protection in a cutting edge design. Injection moulded hard knuckles and foam filled pads on the back of the hand offer impact protection while the double strap mechanism allows easy access while open but ensures a close and secure fit when closed.