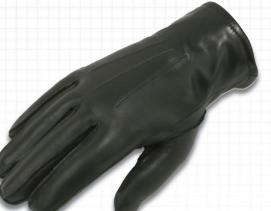

A basic uniform glove which is easy to wear, comfortable and tough enough to provide the user with years of service. It is constructed from water-resistant leather and sewn out seam with a knitted nylon wristlet cuff. Lined with a full seamless "glove within a glove" knitted wool lining, it is the standard patrol glove for both the UK's largest police service as well as the UK's MoD police.