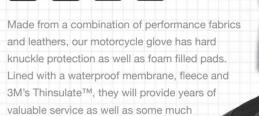

tegically placed padded sections containing closed cell expanded foam. This essential piece of crowd control equipment is fully lined with a seamless knitted Kevlar blend lining providing the highest levels of protection against the BS EN 7971 part 6 standard.



**PUBLIC ORDER** 



#### **OPERATIONAL**

#### OPERATIONAL



Coveted around the world for its design and build quality, this glove is made to cope with the exacting standards required by modern pilots. Offering high levels of comfort and dexterity, this unlined gauntlet length glove is fashioned from premium grade water and perspiration resistant sheepskin leather. Table cut in the traditional manner and sewn full-piqué, it is supplied in both men's and women's sizes in black and pearl.







SB02247A MOTORCYCLE GLOVE





















### **—**

#### OPERATIONAL

#### OPERATIONAL



Advanced materials mixed with cutting edge design make this gauntlet length glove a perfect choice for SWAT, tactical teams and Special Forces.
Featuring a 9 oz Kevlar fabric combined with digitised leather palm and plain leather patches, this design boasts an impressive array of features. Close fitting, cut-resistant and flame retardant, impact protection is provided via the injection molded hard knuckle and ventilated Thermo Plastic Rubber (TPR) finger pads.





Form and function combine in our latest model to be made available to Police and Military Services. Using a Pyrohide® cowhide leather palm combined with a PBI fabric back and Kovenex® lining, this close fitting short length glove provides wearers with high levels of de