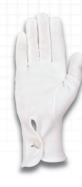

#### LEATHER UNIFORM

A classic entry level uniform glove worn by police officers during routine operations, this design is one of our best selling styles. It is made from soft buttery gloving leather and has a centre palm vent with a dome and stud fastener at the wrist. Fully lined with brushed fleece, making it warm and comfortable to wear, it is available in three colours and in up to six sizes per colour.

An entry level uniform glove, similar in many respects to the men's model but cut from women's patterns. This glove is worn by female police officers for routine operations and comes with a full brushed fleece lining providing both warmth and comfort.