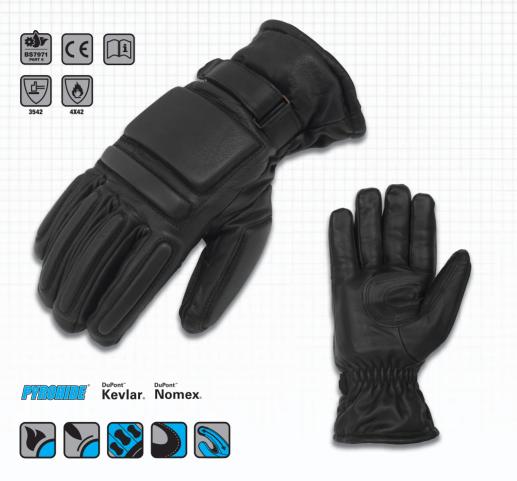

# SB02281A LINED PUBLIC ORDER GLOVE WITH STRAP

Designed to offer the ultimate in protection as well as providing a comfortable fit, our crowd control glove with closed cell expanded foam padded sections across the back of the hand, thumb and fingers is made to withstand the toughest conditions faced by police officers. Featuring a full PYROHIDE® leather outer shell offering unparalleled protection against fire, common chemicals and water and with a full seamless knitted Kevlar blend lining, this glove has been in service with the UK's largest public order unit for almost 10 years.

Scoring high in levels of protection, comfort and dexterity, this style is a gauntlet-length, full-grain PYROHIDE® leather glove. Made from a curved-finger 3D ergonomic pattern and with full coverage, self leather patch on the palm and strategically placed padded sections containing closed cell expanded foam. This essential piece of crowd control equipment is fully lined with a seamless knitted Kevlar blend lining providing the highest levels of protection against the BS EN 7971 part 6 standard.