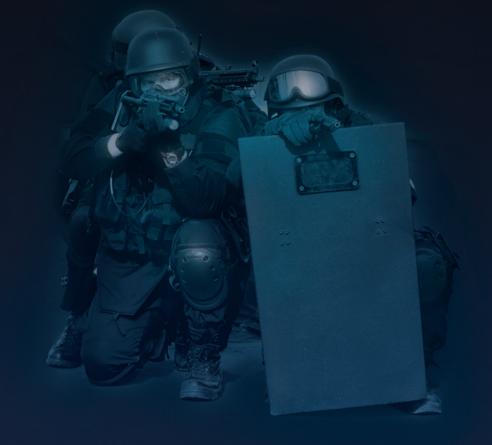

#### PUBLIC ORDER

# SB02281A LINED PUBLIC ORDER GLOVE WITH STRAP

Designed to offer the ultimate in protection as well as providing a comfortable fit, our crowd control glove with closed cell expanded foam padded sections across the back of the hand, thumb and fingers is made to withstand the toughest conditions faced by police officers. Featuring a full PYROHIDE® leather outer shell offering unparalleled protection against fire, common chemicals and water and with a full seamless knitted Kevlar blend lining, this glove has been in service with the UK's largest public order unit for almost 10 years.

Scoring high in levels of protection, comfort and dexterity, this style is a gauntlet-length, full-grain PYROHIDE® leather glove. Made from a curved-finger 3D ergonomic pattern and with full coverage, self leather patch on the palm and strategically placed padded sections containing closed cell expanded foam. This essential piece of crowd control equipment is fully lined with a seamless knitted Kevlar blend lining providing the highest levels of protection against the BS EN 7971 part 6 standard.