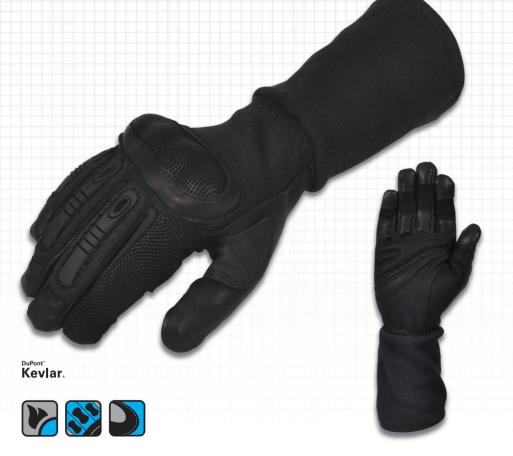

#### OPERATIONAL

Advanced materials mixed with cutting edge design make this gauntlet length glove a perfect choice for SWAT, tactical teams and Special Forces.
Featuring a 9 oz Kevlar fabric combined with digitised leather palm and plain leather patches, this design boasts an impressive array of features. Close fitting, cut-resistant and flame retardant, impact protection is provided via the injection molded hard knuckle and ventilated Thermo Plastic Rubber (TPR) finger pads.