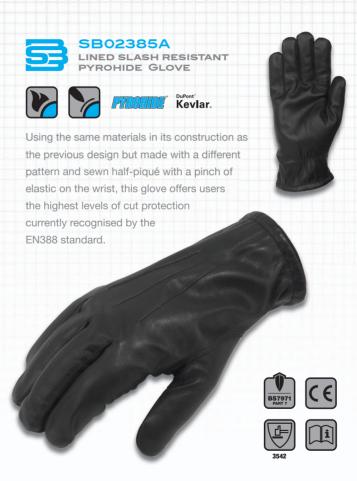

#### **SLASH RESISTANT**

Enjoy unparalleled cut protection with our revolutionary seamless knitted lining made from Kevlar® with a glass-fibre core. Featuring a water and chemical resistant PYROHIDE® leather outer, this design has the appearance of a normal leather uniform glove but offers unmatched cut resistance preventing injuries from knives, razors and other sharp objects.